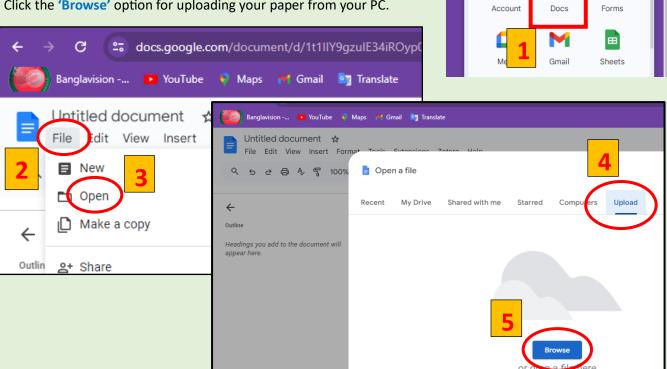

## How to check similarity of your document using Turnitin Draft Coach?

- -Open your 'Google Docs' through ULAB Email Domin (--- @ulab.edu.bd )
- -Click the 'Blank Document' and then
- -Click the 'File' option on the main menu at the left side upper corner
- -Click the 'Open' option on the drop-down menu and then
- -Click the 'Upload' option and then
- Click the 'Browse' option for uploading your paper from your PC.

You need to wait for a few seconds until uploading your paper to the Google Docs and then you can see your uploaded in the screen.