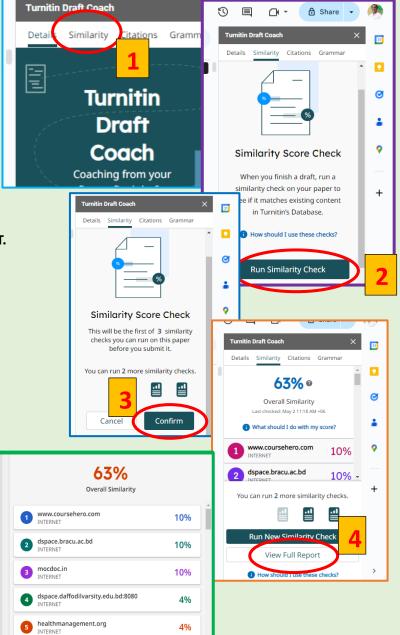

[Please wait a few moments until uploading paper and appearing the Turnitin Draft Coach option-bar at the right side on the PC screen]

- Click 'Similarity' (1) option on the Turnitin Draft Coach menu bar and then
- Click 'Run Similarity Check' (2)
- Click 'Confirm' option (3)

[Please wait until checking the uploaded file and generating the Turnitin Draft Coach Report]

- -Click 'View Full Report' option (4) and wait for a few seconds for opening the similarity report in a different tab.
- Click 'Share' Option (5)